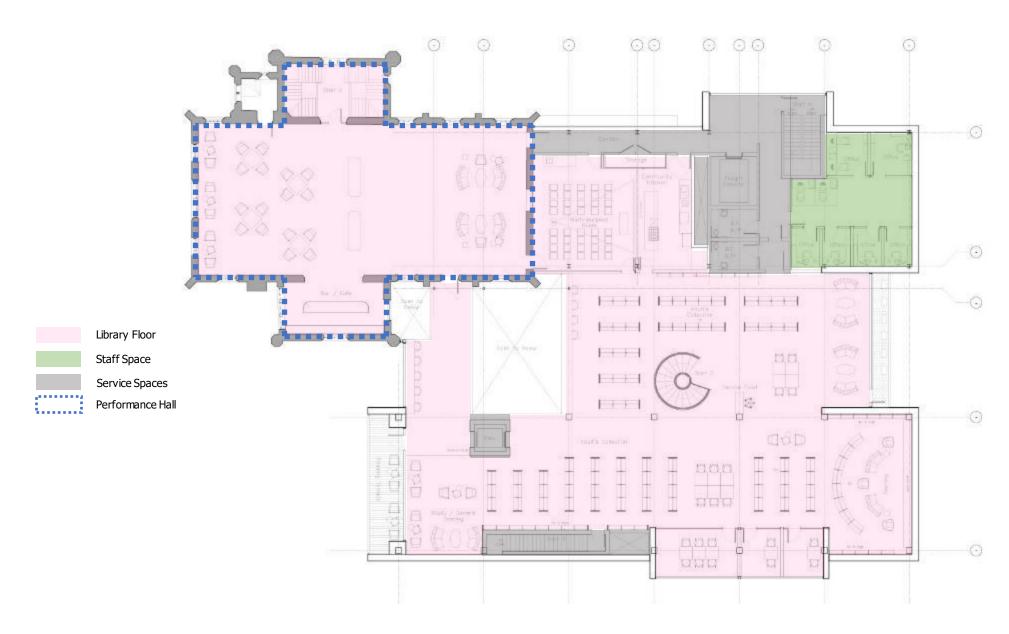

RIDO, NCIDQ,
IDC, LEED® AP

DPAI Architecture Inc.





Salak Architects Ltd.

**DPAI** 

DESIGN LED BY:

IN COLLABORATION WITH:

Prime Consultant

SZA

Associated Architects





Mechanical + Electrical Consultant



LEA CONSULTING

Structural Consultant



IG MTE

Civil Consultant



HGC

Acoustic Consultant



MARSHALL & MURRAY

Cost Consultant



**ADESSO** 

Landscape Architect







County of Brant: Public Library Main Branch



Second level demolition plan



First level demolition plan





County of Brant: Public Library Main Branch







## The Site



















### ▼ The MEDICINE WHEEL







# The Proposed Building













#### **EXAMPLES OF MATERIAL ITERATIONS**

#### PROPOSED MATERIAL STUDIES





















BLACK METAL + BRICK

## Proposed Floor Plans































### **Next steps**

PRE - DESIGN

Step 1:

need?

What do we

Programming and User needs established at this stage.

WE ARE HERE!



**SCHEMATIC** DESIGN

Step 2: The Sketch

First phase of designing the project. Concept design established

**NEXT STEPS:** 

Step 3: Refining the Idea!

Establishing materials and finishes of the building.

CONSTRUCTION

Step 4: Making it Happen

Preparing appropriate drawings for construction and permit applications

Step 6: Getting the team together

The team expands to include contractors to help start materializing the project.

Step 7: Almost there!

Getting the building ready to service the community.