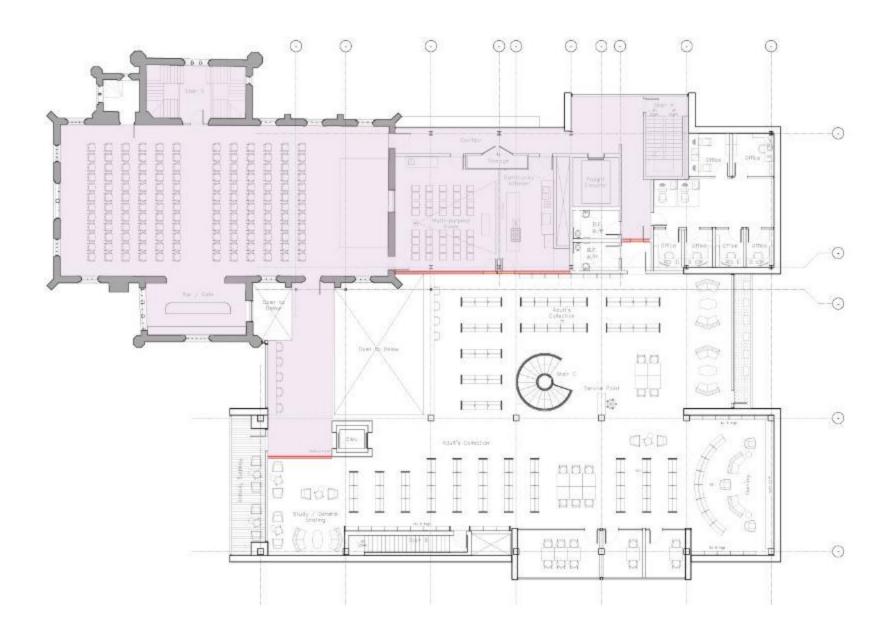

Q,
IDC, LEED® AP

DPAI Architecture Inc.





Salak Architects Ltd.

**DPAI** 

DESIGN LED BY:

IN COLLABORATION WITH:

Prime Consultant

SZA

Associated Architects





Mechanical + Electrical Consultant



LEA CONSULTING

Structural Consultant



IG MTE

Civil Consultant



HGC

Acoustic Consultant



MARSHALL & MURRAY

Cost Consultant



**ADESSO** 

Landscape Architect







County of Brant: Public Library Main Branch



Second level demolition plan



First level demolition plan





County of Brant: Public Library Main Branch







## The Site



















### ▼ The MEDICINE WHEEL







# The Proposed Building













#### **EXAMPLES OF MATERIAL ITERATIONS**

#### PROPOSED MATERIAL STUDIES





















BLACK METAL + BRICK

## Proposed Floor Plans































### **Next steps**

PRE - DESIGN

Step 1:

need?

What do we

Programming and User needs established at this stage.

WE ARE HERE!



**SCHEMATIC** DESIGN

Step 2: The Sketch

First phase of designing the project. Concept design established

**NEXT STEPS:** 

Step 3: Refining the Idea!

Establishing materials and finishes of the building.

CONSTRUCTION

Step 4: Making it Happen

Preparing appropriate drawings for construction and permit applications

Step 6: Getting the team together

The team expands to include contractors to help start materializing the project.

Step 7: Almost there!

Getting the building ready to service the community.