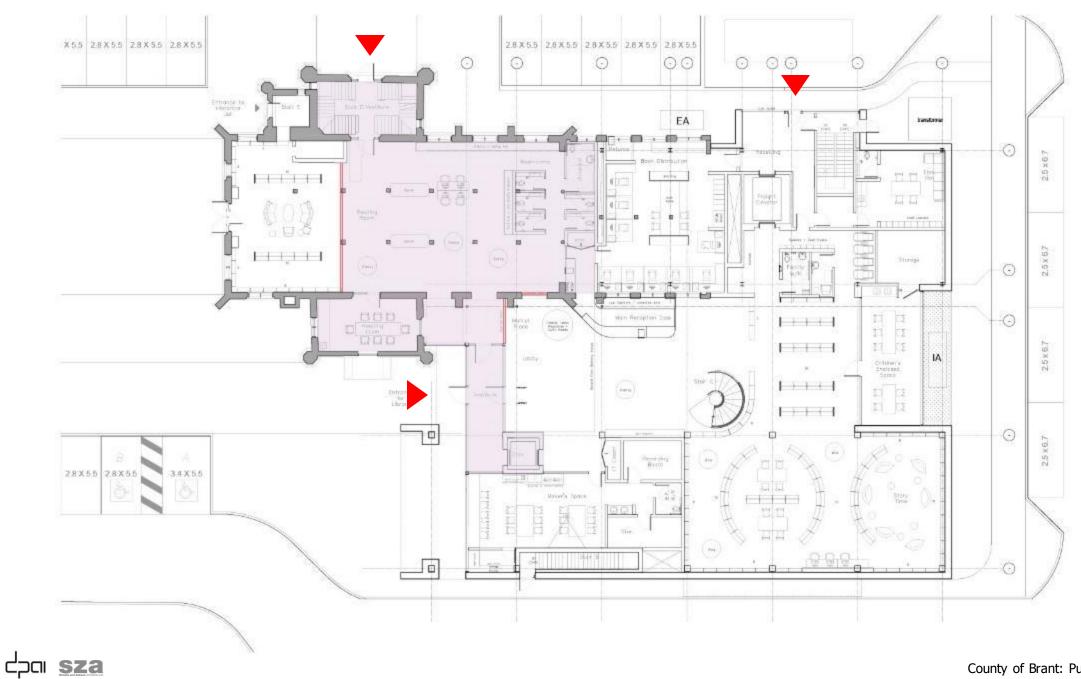

IDQ,
IDC, LEED® AP

DPAI Architecture Inc.





Salak Architects Ltd.

**DPAI** 

DESIGN LED BY:

IN COLLABORATION WITH:

Prime Consultant

SZA

Associated Architects





Mechanical + Electrical Consultant



LEA CONSULTING

Structural Consultant



IG MTE

Civil Consultant



HGC

Acoustic Consultant



MARSHALL & MURRAY

Cost Consultant



**ADESSO** 

Landscape Architect







County of Brant: Public Library Main Branch



Second level demolition plan



First level demolition plan





County of Brant: Public Library Main Branch







## The Site



















### ▼ The MEDICINE WHEEL







# The Proposed Building













#### **EXAMPLES OF MATERIAL ITERATIONS**

#### PROPOSED MATERIAL STUDIES





















BLACK METAL + BRICK

## Proposed Floor Plans































### **Next steps**

PRE - DESIGN

Step 1:

need?

What do we

Programming and User needs established at this stage.

WE ARE HERE!



**SCHEMATIC** DESIGN

Step 2: The Sketch

First phase of designing the project. Concept design established

**NEXT STEPS:** 

Step 3: Refining the Idea!

Establishing materials and finishes of the building.

CONSTRUCTION

Step 4: Making it Happen

Preparing appropriate drawings for construction and permit applications

Step 6: Getting the team together

The team expands to include contractors to help start materializing the project.

Step 7: Almost there!

Getting the building ready to service the community.